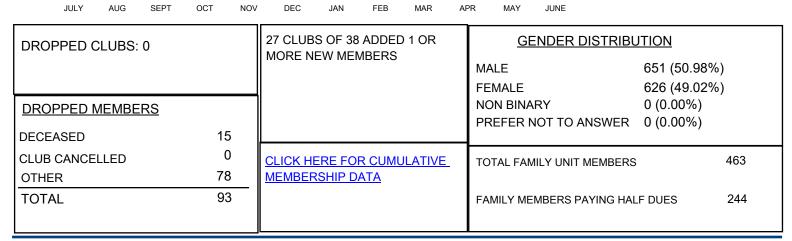

## LOCATION NEW HAMPSHIRE

District 44 H

Results as of: 5/31/2023

| Clubs                 |               |           |               | Members               |                        |                         |                                                    |
|-----------------------|---------------|-----------|---------------|-----------------------|------------------------|-------------------------|----------------------------------------------------|
| RESULTS FOR 2022-2023 |               |           |               | RESULTS FOR 2022-2023 |                        |                         |                                                    |
| QUARTER               | NEW CLUB GOAL | NEW CLUBS | DROPPED CLUBS | QUARTER MEMI          | BER GROWTH NET<br>GOAL | MEMBER GROWTH<br>ACTUAL | DROPPED<br>MEMBERS ACTUAL<br>(including transfers) |
| JULY/AUG/SEPT         | 0             | 0         | 0             | JULY/AUG/SEPT         | 20                     | 15                      | 16                                                 |
| OCT/NOV/DEC           | 0             | 0         | 0             | OCT/NOV/DEC           | 20                     | 37                      | 28                                                 |
| JAN/FEB/MAR           | 0             | 0         | 0             | JAN/FEB/MAR           | 20                     | 38                      | 23                                                 |
| APR/MAY/JUNE          | 0             | 0         | 0             | APR/MAY/JUNE          | 20                     | 26                      | 26                                                 |